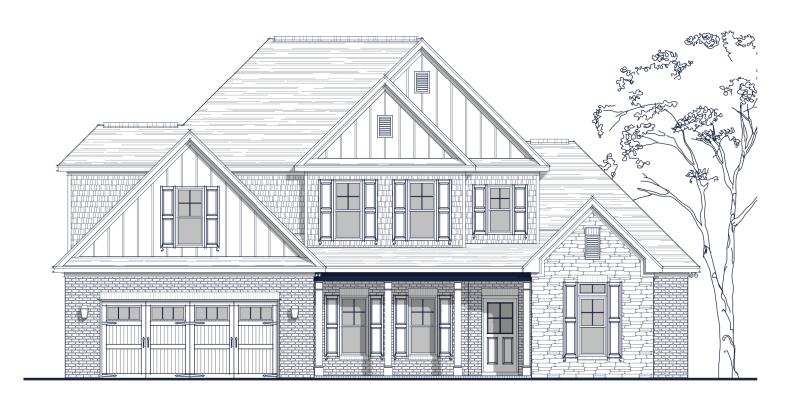

## FLOOR PLAN: BRADLEY TRANSITIONAL

## Specs:

Bathrooms:

Bedrooms: 4

Square Footage: 3,195 Sq.Ft.

3.5

First Level: 1,785 Sq.Ft.

Second Level: 1,410 Sq.Ft.

Width: 56'-8"

Depth: 55'-4"