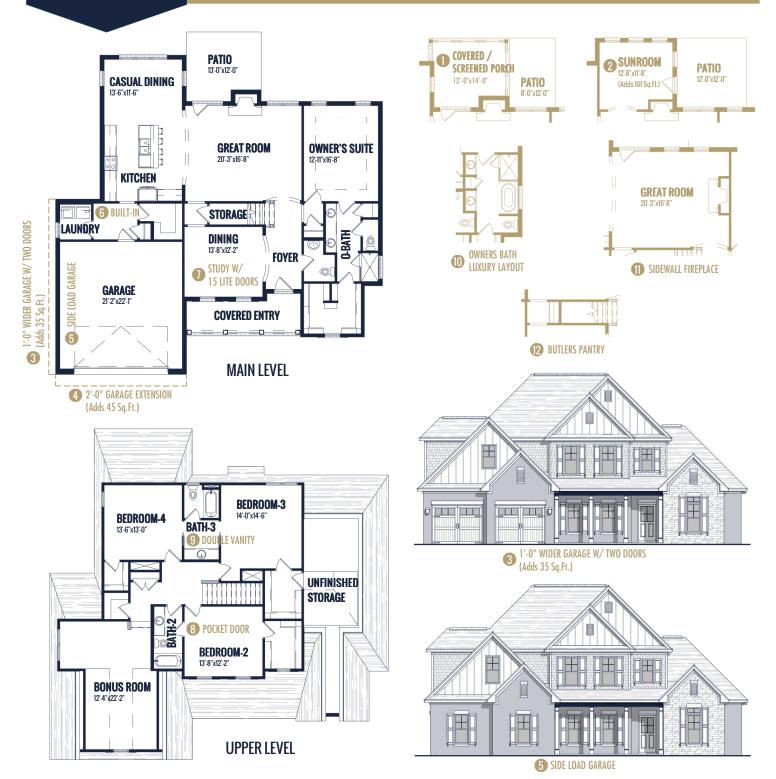

## FLOOR PLAN: BRADLEY TRANSITIONAL

## Specs:

Bathrooms:

Bedrooms: 4

Square Footage: 3,195 Sq.Ft.

3.5

First Level: 1,785 Sq.Ft.

Second Level: 1,410 Sq.Ft.

Width: 56'-8"

Depth: 55'-4"

## Options Shown:

- Overed / Screened in Porch
- 2 Sunroom (Adds 161 Sq.Ft.)
- 3 1'-0" Wider Garage w/ Two Doors (Adds 35 Sq.Ft.)
- 4 2'-0" Garage Extension (Adds 45 Sq.Ft.)
- Side Load Garage
- 6 Drop Zone Built-in

- Study w/ 15 Lite Doors
- 8 Bath-2 Pocket Door
- 9 Bath-3 Double Vanity
- Owners Bath Luxury Layout
- Sidewall Fireplace
- Butlers Pantry

Watercolors, illustrations, and floor plans are for marketing purposes only and are subject to change at builder's discretion. Square footage is outside veneer and should be independently verified. This is not a legal document.